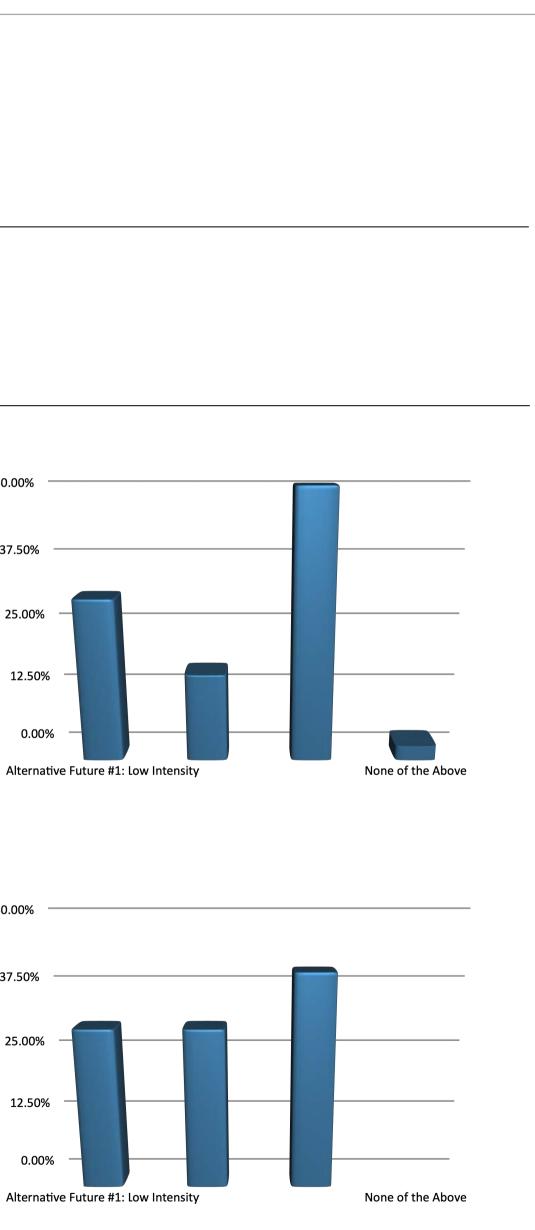

## **Results by Question**

1. Which Alternative Future provides the best approach to Mobility? (Multiple Choice)

|                                         | Responses |       |
|-----------------------------------------|-----------|-------|
|                                         | Percent   | Count |
| Alternative Future #1: Low Intensity    | 30.56%    | 11    |
| Alternative Future #2: Medium Intensity | 16.67%    | 6     |
| Alternative Future #3: High Intensity   | 50.00%    | 18    |
| None of the Above                       | 2.78%     | 1     |
| Totals                                  | 100%      | 36    |

50.00%

37.50%

25.00%

50.00%

37.50%

2. Which Alternative Future provides the best approach to Nature? (Multiple Choice)

|                                         | Responses |       |
|-----------------------------------------|-----------|-------|
|                                         | Percent   | Count |
| Alternative Future #1: Low Intensity    | 30.00%    | 12    |
| Alternative Future #2: Medium Intensity | 30.00%    | 12    |
| Alternative Future #3: High Intensity   | 40.00%    | 16    |
| None of the Above                       | 0.00%     | 0     |
| Totals                                  | 100%      | 40    |

0.00%

3. Which Alternative Future provides the best approach to Gathering? (Multiple Choice)

|                                         | Responses |       |
|-----------------------------------------|-----------|-------|
|                                         | Percent   | Count |
| Alternative Future #1: Low Intensity    | 20.51%    | 8     |
| Alternative Future #2: Medium Intensity | 38.46%    | 15    |
| Alternative Future #3: High Intensity   | 41.03%    | 16    |
| None of the Above                       | 0.00%     | 0     |
| Totals                                  | 100%      | 39    |

50.00%

37.50%

25.00%

4. Which Alternative Future provides the best approach to Living? (Multiple Choice)

|                                         | Responses |       |
|-----------------------------------------|-----------|-------|
|                                         | Percent   | Count |
| Alternative Future #1: Low Intensity    | 47.62%    | 20    |
| Alternative Future #2: Medium Intensity | 26.19%    | 11    |
| Alternative Future #3: High Intensity   | 26.19%    | 11    |
| None of the Above                       | 0.00%     | 0     |
| Totals                                  | 100%      | 42    |