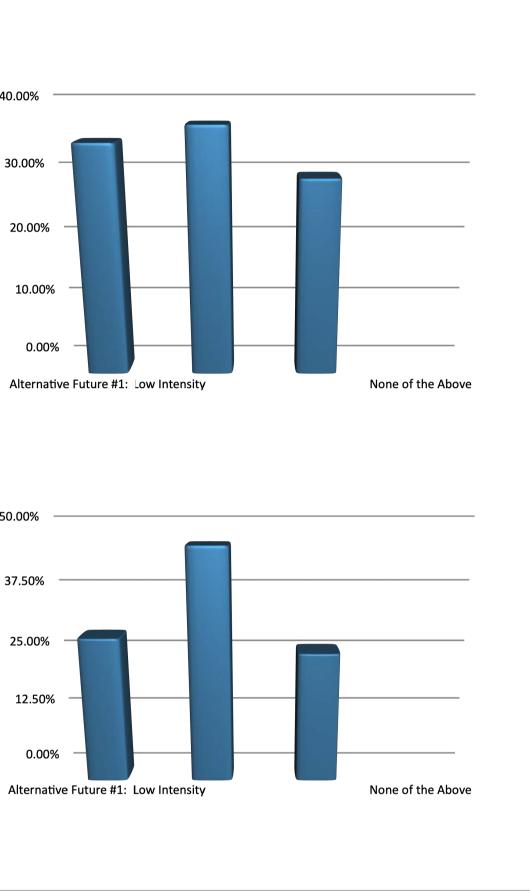

10.00%

0.00%

40.00%

30.00%

6. Which Alternative Future provides the best approach to Soul? (Multiple Choice)

|                                         | Responses |       |
|-----------------------------------------|-----------|-------|
|                                         | Percent   | Count |
| Alternative Future #1: Low Intensity    | 34.15%    | 14    |
| Alternative Future #2: Medium Intensity | 36.59%    | 15    |
| Alternative Future #3: High Intensity   | 29.27%    | 12    |
| None of the Above                       | 0.00%     | 0     |
| Totals                                  | 100%      | 41    |

50.00%

37.50%

7. Which Alternative Future provides the best approach to a Composite Plan? (Multiple Choice)

|                                         | Responses |       |
|-----------------------------------------|-----------|-------|
|                                         | Percent   | Count |
| Alternative Future #1: Low Intensity    | 28.57%    | 10    |
| Alternative Future #2: Medium Intensity | 45.71%    | 16    |
| Alternative Future #3: High Intensity   | 25.71%    | 9     |
| None of the Above                       | 0.00%     | 0     |
| Totals                                  | 100%      | 35    |