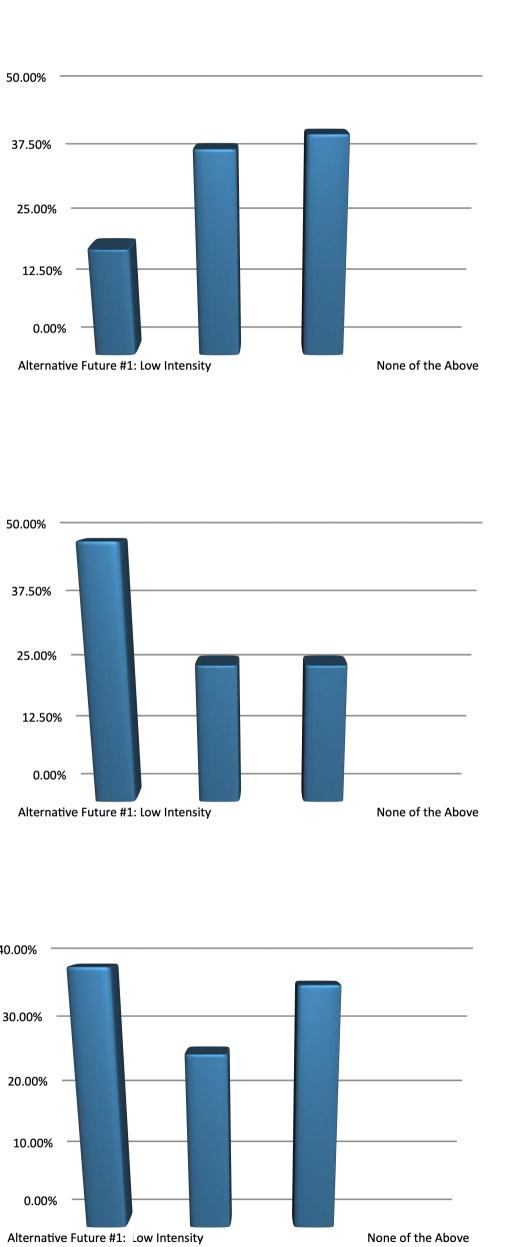

50.00%

37.50%

25.00%

4. Which Alternative Future provides the best approach to Living? (Multiple Choice)

|                                         | Responses |       |
|-----------------------------------------|-----------|-------|
|                                         | Percent   | Count |
| Alternative Future #1: Low Intensity    | 47.62%    | 20    |
| Alternative Future #2: Medium Intensity | 26.19%    | 11    |
| Alternative Future #3: High Intensity   | 26.19%    | 11    |
| None of the Above                       | 0.00%     | 0     |
| Totals                                  | 100%      | 42    |

5. Which Alternative Future provides the best approach to Civic? (Multiple Choice)

|                                         | Responses |       |
|-----------------------------------------|-----------|-------|
|                                         | Percent   | Count |
| Alternative Future #1: Low Intensity    | 38.10%    | 16    |
| Alternative Future #2: Medium Intensity | 26.19%    | 11    |
| Alternative Future #3: High Intensity   | 35.71%    | 15    |
| None of the Above                       | 0.00%     | 0     |
| Totals                                  | 100%      | 42    |

50.00%

37.50%

25.00%

12.50%

0.00%

40.00%

30.00%

20.00%

10.00%

0.00%

40.00%

30.00%

6. Which Alternative Future provides the best approach to Soul? (Multiple Choice)

|                                         | Responses |       |
|-----------------------------------------|-----------|-------|
|                                         | Percent   | Count |
| Alternative Future #1: Low Intensity    | 34.15%    | 14    |
| Alternative Future #2: Medium Intensity | 36.59%    | 15    |
| Alternative Future #3: High Intensity   | 29.27%    | 12    |
| None of the Above                       | 0.00%     | 0     |
| Totals                                  | 100%      | 41    |