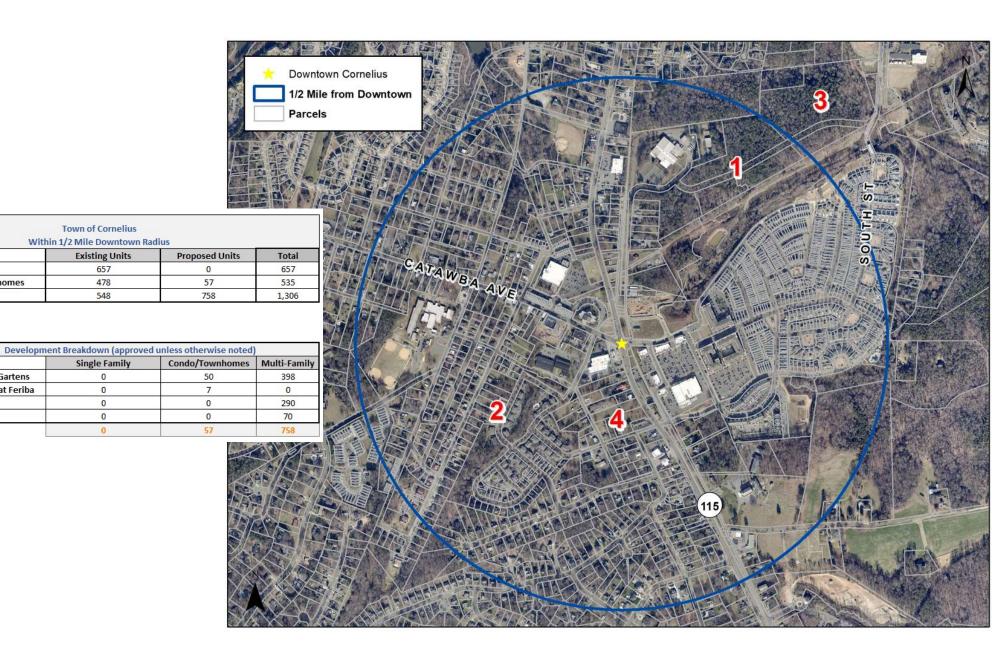

6. Hill Street Ph. 2 and 3

5. Vermillion Front

**Town of Cornelius** 

**Existing Units** 

657

478

548

Single Family

0

0

0

Single Family

Multi-Family

3. Caroline

4. The Venue

Condo/Townhomes

1. Greenway Gartens

2. The Towns at Feriba

| Town of Huntersville<br>(Within 1/2 Mile Downtown Radius) |                |                |       |  |
|-----------------------------------------------------------|----------------|----------------|-------|--|
| 100                                                       | Existing Units | Proposed Units | Total |  |
| Single Family                                             | 494            | 11             | 505   |  |
| Condo/Townhomes                                           | 102            | 269            | 371   |  |
| Multi-Family                                              | 64             | 426            | 490   |  |

| Town of Cornelius Within 1/2 Mile Downtown Radius |                |                |       |
|---------------------------------------------------|----------------|----------------|-------|
|                                                   | Existing Units | Proposed Units | Total |
| Single Family                                     | 657            | 0              | 657   |
| Condo/Townhomes                                   | 478            | 57             | 535   |
| Multi-Family                                      | 548            | 758            | 1,306 |

| Development Breakdown (approved unless otherwise noted) |               |                 |              |  |
|---------------------------------------------------------|---------------|-----------------|--------------|--|
|                                                         | Single Family | Condo/Townhomes | Multi-Family |  |
| 1. Greenway Gartens                                     | 0             | 50              | 398          |  |
| 2. The Towns at Feriba                                  | 0             | 7               | 0            |  |
| 3. Caroline                                             | 0             | 0               | 290          |  |
| 4. The Venue                                            | 0             | 0               | 70           |  |
|                                                         | 0             | 57              | 758          |  |