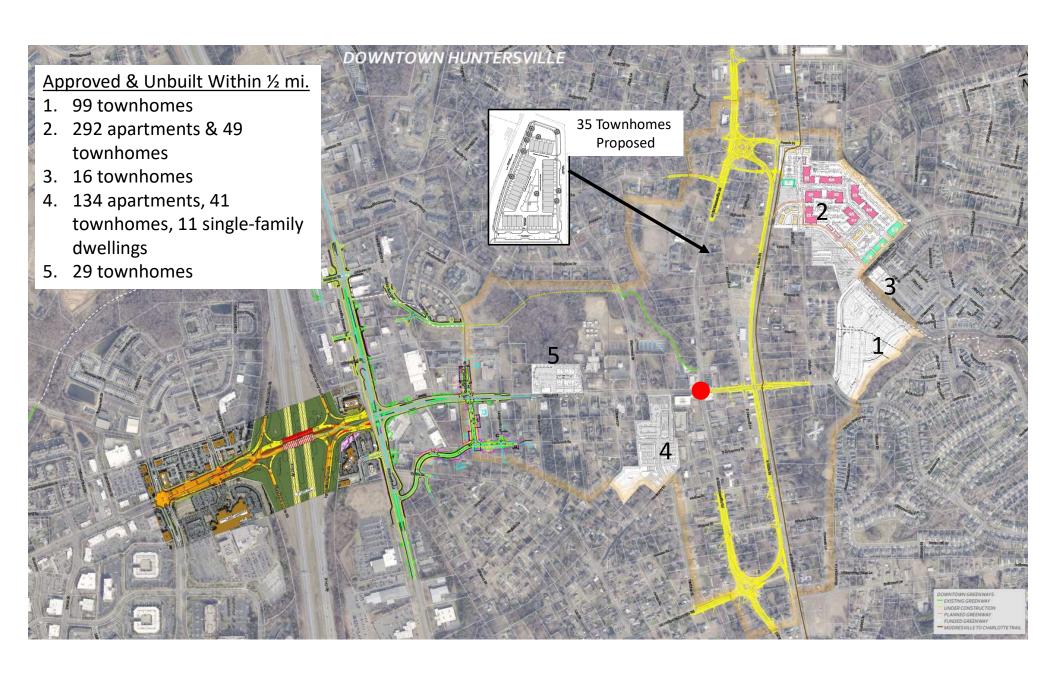

Town of Huntersville

102

64

11

0

0

0

0

0

Single Family

Multi-Family

Condo/Townhomes

. Huntersville Town Center Mixed-Use

3. Maxwell Avenue Townhomes (Proposed)

2. Gilead Road Mixed Use

4. Vermillion Village

6. Hill Street Ph. 2 and 3

5. Vermillion Front

**Town of Cornelius** 

**Existing Units** 

657

478

548

Single Family

|                                       | Single Family | Condo/Townhomes | Multi-Family |
|---------------------------------------|---------------|-----------------|--------------|
| 1. Huntersville Town Center Mixed-Use | 11            | 41              | 134          |
| . Gilead Road Mixed Use               | 0             | 29              | 0            |
| Maxwell Avenue Townhomes (Proposed)   | 0             | 35              | 0            |
| Vermillion Village                    | 0             | 49              | 292          |
| Vermillion Front                      | 0             | 99              | 0            |
| Hill Street Ph. 2 and 3               | 0             | 16              | 0            |
|                                       | 11            | 269             | 426          |