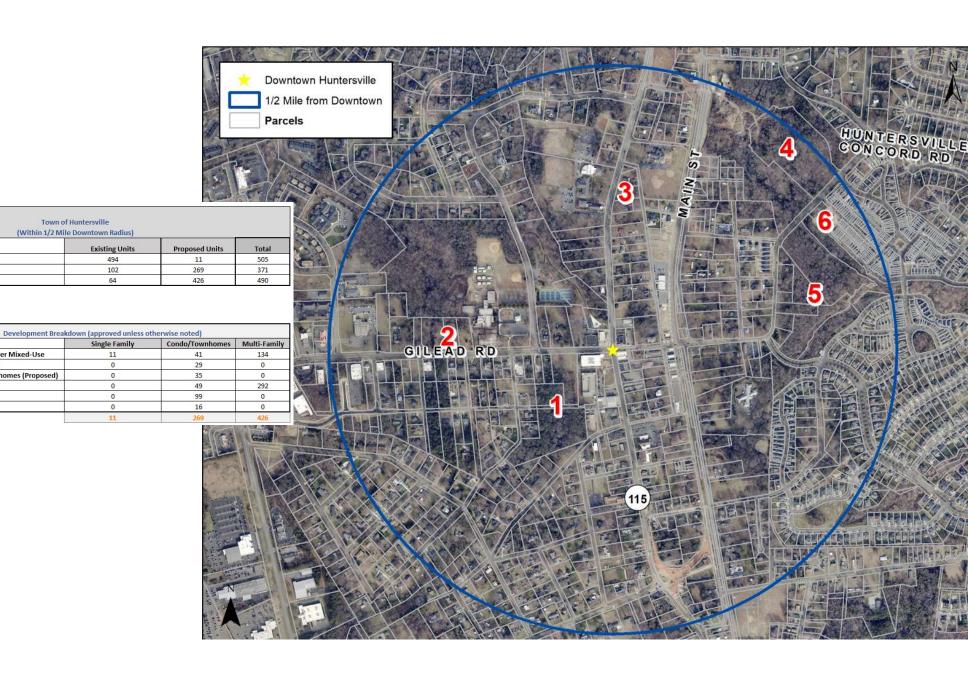

Town of Huntersville

102

64

11

0

0

0

0

0

Single Family

Multi-Family

Condo/Townhomes

. Huntersville Town Center Mixed-Use

3. Maxwell Avenue Townhomes (Proposed)

2. Gilead Road Mixed Use

4. Vermillion Village

6. Hill Street Ph. 2 and 3

5. Vermillion Front

**Town of Cornelius** 

**Existing Units** 

657

478

548

Single Family

1. Greenway Gartens

2. The Towns at Feriba

| Town of Huntersville<br>(Within 1/2 Mile Downtown Radius) |                |                |       |  |
|-----------------------------------------------------------|----------------|----------------|-------|--|
| 100                                                       | Existing Units | Proposed Units | Total |  |
| Single Family                                             | 494            | 11             | 505   |  |
| Condo/Townhomes                                           | 102            | 269            | 371   |  |
| Multi-Family                                              | 64             | 426            | 490   |  |

|                                       | Single Family | Condo/Townhomes | Multi-Family |
|---------------------------------------|---------------|-----------------|--------------|
| 1. Huntersville Town Center Mixed-Use | 11            | 41              | 134          |
| . Gilead Road Mixed Use               | 0             | 29              | 0            |
| Maxwell Avenue Townhomes (Proposed)   | 0             | 35              | 0            |
| Vermillion Village                    | 0             | 49              | 292          |
| Vermillion Front                      | 0             | 99              | 0            |
| Hill Street Ph. 2 and 3               | 0             | 16              | 0            |
|                                       | 11            | 269             | 426          |