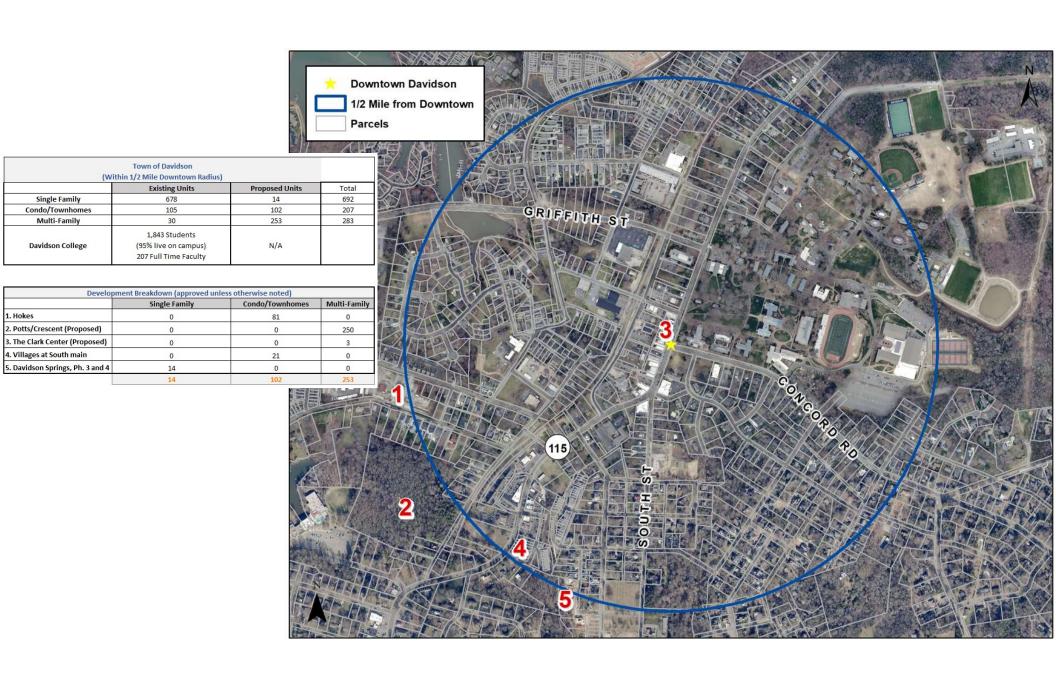

| (W               | Town of Davidson ithin 1/2 Mile Downtown Radius)                |                |      |
|------------------|-----------------------------------------------------------------|----------------|------|
|                  | Existing Units                                                  | Proposed Units | Tota |
| Single Family    | 678                                                             | 14             | 692  |
| Condo/Townhomes  | 105                                                             | 102            | 207  |
| Multi-Family     | 30                                                              | 253            | 283  |
| Davidson College | 1,843 Students<br>(95% live on campus)<br>207 Full Time Faculty | N/A            |      |

|                                  | nent Breakdown (approved unless otherwise noted)  Single Family Condo/Townhomes Multi- |                 |              |
|----------------------------------|----------------------------------------------------------------------------------------|-----------------|--------------|
|                                  | Single railing                                                                         | Condo/Townhomes | Multi-Family |
| 1. Hokes                         | 0                                                                                      | 81              | 0            |
| 2. Potts/Crescent (Proposed)     | 0                                                                                      | 0               | 250          |
| 3. The Clark Center (Proposed)   | 0                                                                                      | 0               | 3            |
| 4. Villages at South main        | 0                                                                                      | 21              | 0            |
| 5. Davidson Springs, Ph. 3 and 4 | 14                                                                                     | 0               | 0            |
|                                  | 14                                                                                     | 102             | 253          |