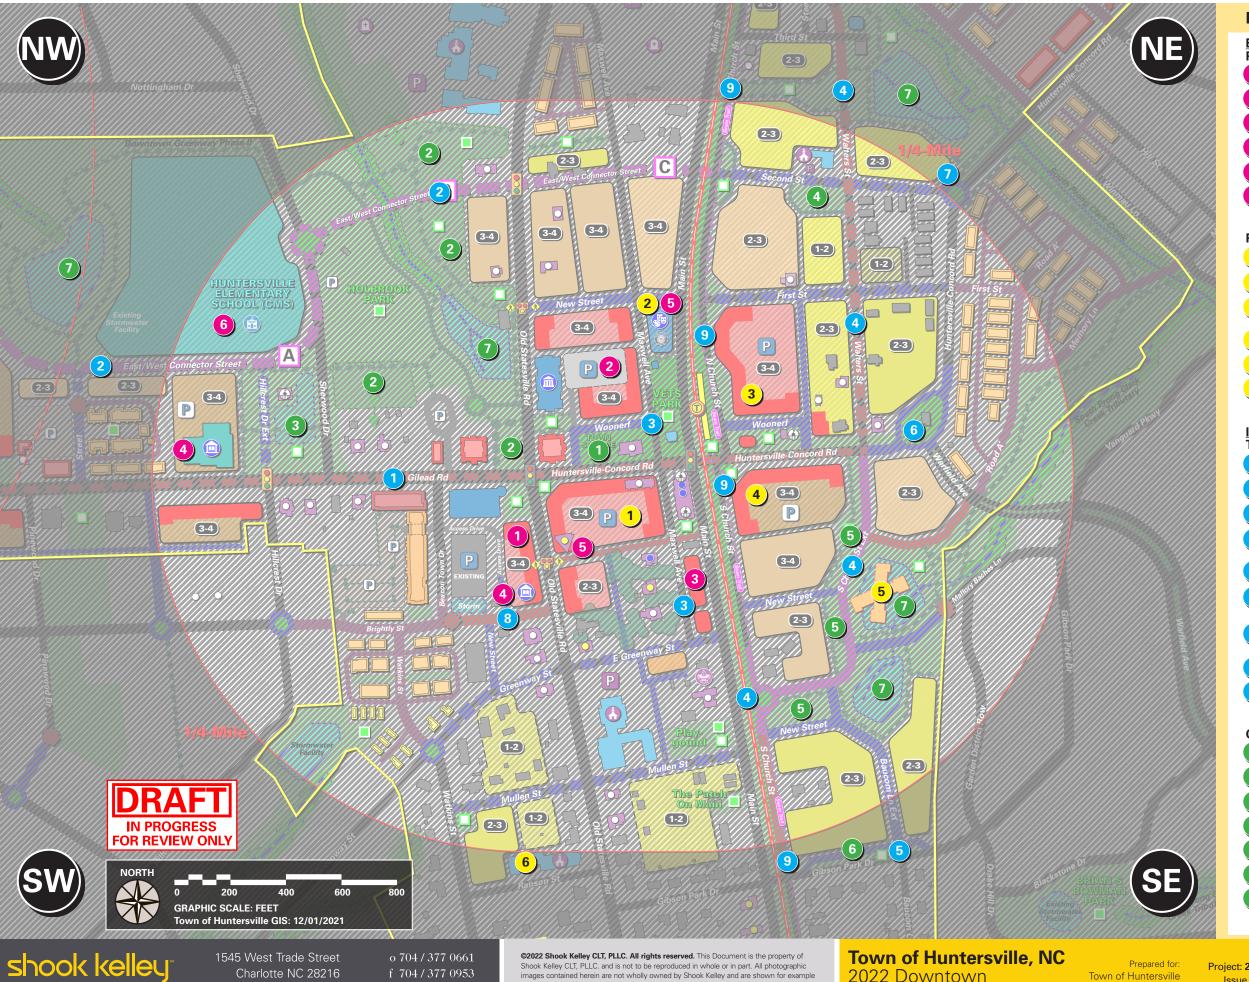

## POTENTIAL KEY CATALYTIC PROJECTS

### ECONOMIC DEVELOPMENT Public

- 1) Town Center Parcel.
- 2 Town Hall & Civic Parking Structure.
- 3 Main Street Town Parcel.
- 4) Public Library.
- 5 Cultural / Performing Arts Center.
- 6 CMS Huntersville Elementary School.

## Private

- Main Street Mixed-Use Block.
- 2 Amercian Legion Site & Building.
- Huntersville-Concord Rd & N Church St Corner Mixed-Use Block.
- 4) White Hill Senior Apartments.
- 5 Hunter Village Assisted Living.
- 6) 100 Ranson Street Site & Building.

# **INFRASTRUCTURE**

Transportation (All Modes)

- 1) NCDOT Gilead Road Project.
- 2) East/West Connector Street.
- 3 Maxwell Avenue Woonerf.
- Walters Street & S Church Street Improvement & Extension.
- 5) Gibson Park Drive Improvement.
- 6 Huntersville-Concord Road Street Curve Improvement.
- Huntersville-Concord Road & Second Street Intersection Improvement.
- 8 Holbrook Street Extension.
- The Seam Trail.

#### **Open Space**

- 1 Town Square.
- 2) Holbrook Park Expansion.
- 3) Gilead Road Neighborhhood Park.
- 4) Walters Street Neighborhhood Park.
- 5 S Church Street Greenway.
- 6) Gibson Park.
- 7) Regional Stormwater Facilities.